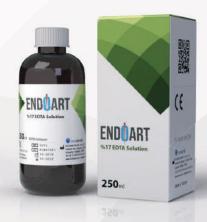

### **EndoArt EDTA Solution**

EndoArt EDTA is irrigation solution for preparation and cleaning of root canals, remove smear layer. %17 EDTA or %5 EDTA options are available.

### **Properties**

Clean root canals rapidly Neutral PH Helps to open calcified canals

#### **Packaging**

250 ml liquid