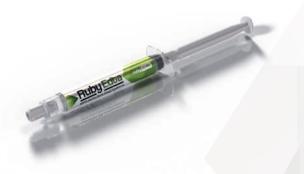

# **RubyEdta EDTA Gel**

It is root canal preparation gel for lubricating and cleaning of root canal. It comes with application tips.

### **Properties**

Easily moving Antibacteriel effect Reduce file breakage

#### **Packaging**

3 ml syringe 3 ml syringe x 2 3 ml syringe x 4