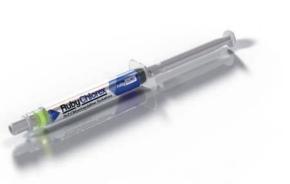

### **EndoArt Chlorex Gel**

EndoArt Chlorex is %2 chlorhexidine gel for preparation of root canal.

### **Properties**

2% chlorhexidine digluconate Easier root canal treatment Minimum risk of root canal breakage

### **Packaging**

2 gr in a syringe