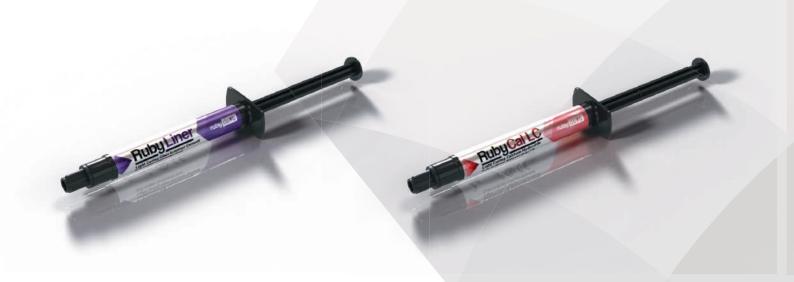

# **RubyLiner with Glass Ionomer**

Light curing glass ionomer based cavity liner to protect pulp of the tooth. It is used under direct and indirect restorations, like composites, amalgams, ceramics and another metal restorations.

# **RubyCal LC Calcium Hydroxide**

Light curing calcium hydroxide for pulp capping and liner material under dental filling.