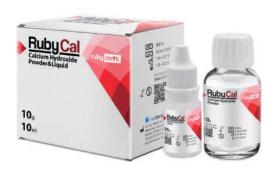

# **RubyCal Calcium Hydroxide Powder & Liquid**

Calcium hydroxide powder and liquid for root canal therapy

#### **Packaging**

10 gr powder and 10 gr liquid