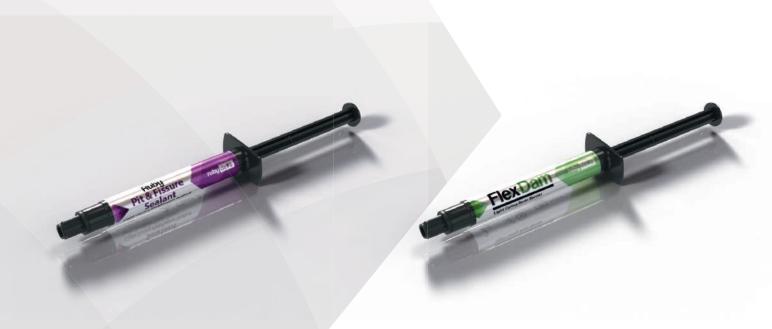

## **Ruby Pit and Fissure Sealant**

Light curing sealant with flouride releasing for occlusal surfaces. It can be used as preventive products.

## **Properties**

Flouride releasing Radiopaque Easy application Low shirinkage

## Packaging

2 gr syringe 2 gr syringe x 2 2 gr syringe x 4

CE

CLASS (2A

20s) Curing