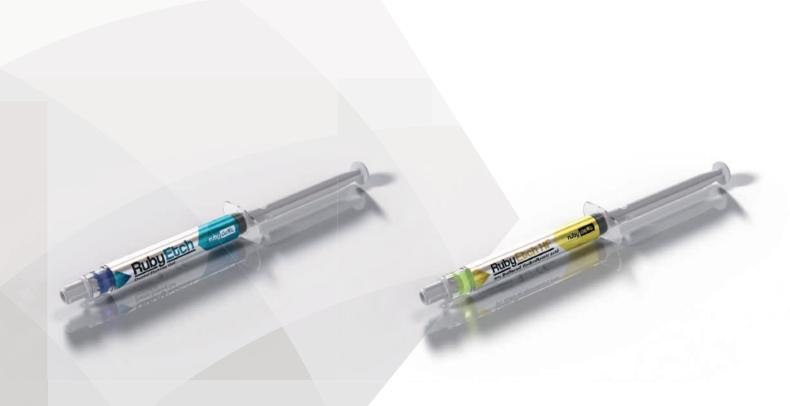

# **RubyEtch Etching Gel**

RubyEtch is an etching gel containing %37 phosphoric acid. Delivered in 3 ml. and 50 ml syringe with very thin application needles.

# **RubyEtch HF Porcelain Etch**

RubyEtch HF is 9.5% Buffered Hydrofluoric acid in gel form. Using to improve the mechanical bonding between porcelain and adhesive agent.