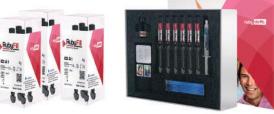

#### Packaging

Refill – 4 gr in a syringe Kit 1 - 4 gr syringe x 6 pcs. , 5 ml RubyBond x 1 pcs. 3 ml RubyEtch x 1 pcs. and Accessories Shades – A1 – A2 – A3 – A3,5 – B1 – B2 – C1 – D3 – OA2 – Extra Bleach

### Packaging

Refill – 4 gr in a syringe Kit 1 - 4 gr syringe x 6 pcs. , 5 ml RubyBond x 1 pcs. 3 ml RubyEtch x 1 pcs. and Accessories Shades – A1 – A2 – A3 – A3,5 – B1 – B2 – C1 – D3 – OA2 – Extra Bleach