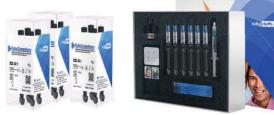

#### Packaging

Refill – 4 gr in a syringe Kit 1 - 4 gr syringe x 6 pcs. , 5 ml RubyBond x 1 pcs. 3 ml RubyEtch x 1 pcs. and Accessories Shades – A1 – A2 – A3 – A3,5 – B1 – B2 – C1 – D3 – OA2 – Extra Bleach

### Packaging

Refill – 4 gr in a syringe Kit 1 - 4 gr syringe x 6 pcs. , 5 ml RubyBond x 1 pcs. 3 ml RubyEtch x 1 pcs. and Accessories Shades – A1 – A2 – A3 – A3,5 – B1 – B2 – C1 – D3 – OA2 – Extra Bleach