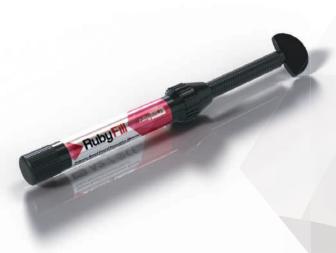

# **RubyFill Nano Composite**

RubyFill Nano is radiopaque nano hybrid composite system which can be the photocurable applied in the anterior and posterior field.

### Properties

Universal Nano Composite It has light refection property like a normal tooth due to the nano fillers in it It has high filler rate It can be polished high with high degree It has high resistance to abrasion It provides ease of use

#### Packaging

Refill – 4 gr in a syringe Kit 1 - 4 gr syringe x 6 pcs. , 5 ml RubyBond x 1 pcs. 3 ml RubyEtch x 1 pcs. and Accessories Shades – A1 – A2 – A3 – A3,5 – B1 – B2 – C1 – D3 – OA2 – Extra Bleach